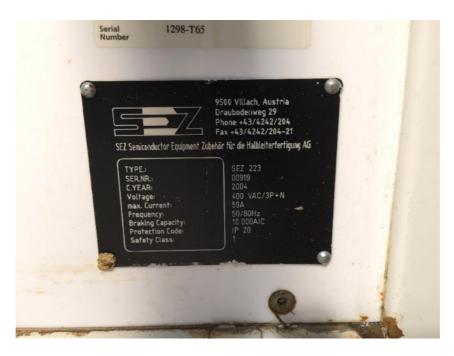

## **SEZ SP223 – SPIN ETCHER**

| Manufacturer               | SEZ                                 |  |  |
|----------------------------|-------------------------------------|--|--|
| Model                      | SP223                               |  |  |
| <b>Product Description</b> | Single wafer wet chemical processor |  |  |
| Other Information          | NIL                                 |  |  |
| Year of Manufacture        | 2004                                |  |  |
| Serial Number              | 0919                                |  |  |
| Wafer Size                 | 200 mm (8 inch)                     |  |  |
| Number of Chamber          | 2                                   |  |  |
| Number of CHC              | 2 (Can be upgraded to 3)            |  |  |
| Number of Load Port        | 4                                   |  |  |
| (Type)                     | Open Cassette                       |  |  |
| Condition                  | Good                                |  |  |
| Missing Items              | All missing items can be replaced   |  |  |
|                            |                                     |  |  |
|                            |                                     |  |  |