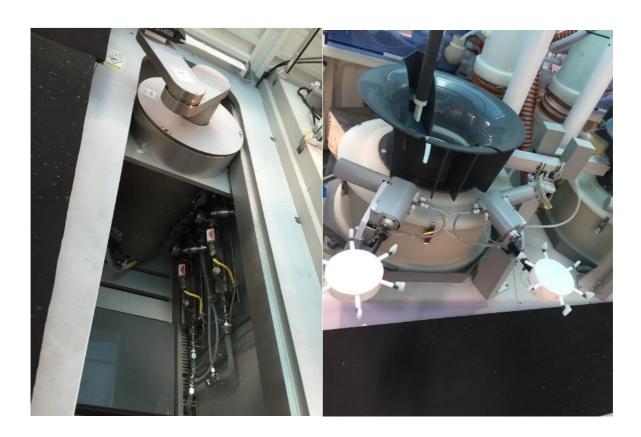

## **SEZ SP223 – SPIN ETCHER**

| Manufacturer               | SEZ                                 |  |  |
|----------------------------|-------------------------------------|--|--|
| Model                      | SP223                               |  |  |
| <b>Product Description</b> | Single wafer wet chemical processor |  |  |
| Other Information          | NIL                                 |  |  |
| Year of Manufacture        | 2004                                |  |  |
| Serial Number              | 0919                                |  |  |
| Wafer Size                 | 200 mm (8 inch)                     |  |  |
| Number of Chamber          | 2                                   |  |  |
| Number of CHC              | 2 (Can be upgraded to 3)            |  |  |
| Number of Load Port        | 4                                   |  |  |
| (Type)                     | Open Cassette                       |  |  |
| Condition                  | Good                                |  |  |
| Missing Items              | All missing items can be replaced   |  |  |
|                            |                                     |  |  |
|                            |                                     |  |  |