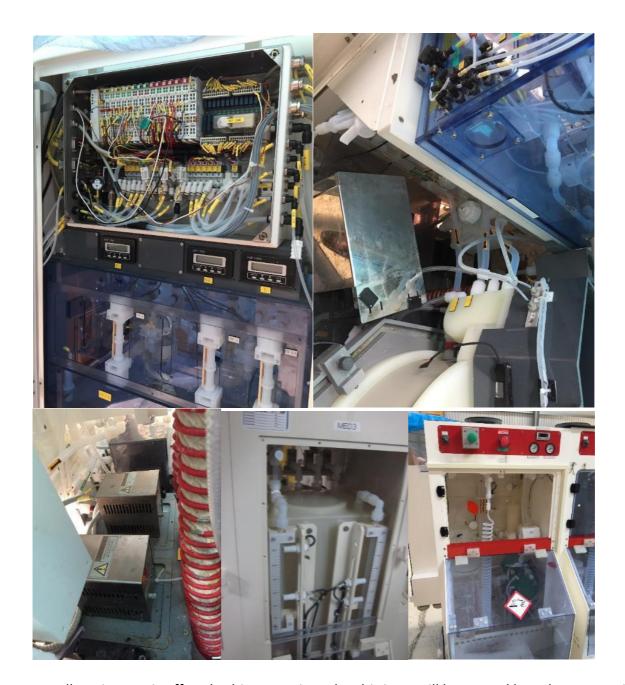

## **SEZ SP223 – SPIN ETCHER**

| Manufacturer               | SEZ                                 |  |  |
|----------------------------|-------------------------------------|--|--|
| Model                      | SP223                               |  |  |
| <b>Product Description</b> | Single wafer wet chemical processor |  |  |
| Other Information          | NIL                                 |  |  |
| Year of Manufacture        | 2004                                |  |  |
| Serial Number              | 0919                                |  |  |
| Wafer Size                 | 200 mm (8 inch)                     |  |  |
| Number of Chamber          | 2                                   |  |  |
| Number of CHC              | 2 (Can be upgraded to 3)            |  |  |
| Number of Load Port        | 4                                   |  |  |
| (Type)                     | Open Cassette                       |  |  |
| Condition                  | Good                                |  |  |
| Missing Items              | All missing items can be replaced   |  |  |
|                            |                                     |  |  |
|                            |                                     |  |  |