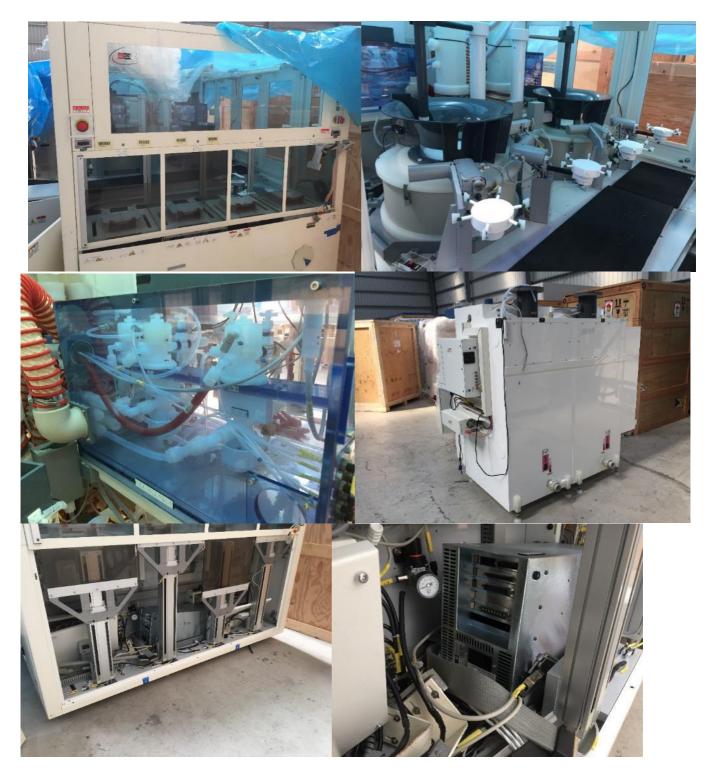

## **SEZ SP223 – SPIN ETCHER**

| Manufacturer               | SEZ                                 |  |  |
|----------------------------|-------------------------------------|--|--|
| Model                      | SP223                               |  |  |
| <b>Product Description</b> | Single wafer wet chemical processor |  |  |
| Other Information          | NIL                                 |  |  |
| Year of Manufacture        | 2004                                |  |  |
| Serial Number              | 0919                                |  |  |
| Wafer Size                 | 200 mm (8 inch)                     |  |  |
| Number of Chamber          | 2                                   |  |  |
| Number of CHC              | 2 (Can be upgraded to 3)            |  |  |
| Number of Load Port        | 4                                   |  |  |
| (Type)                     | Open Cassette                       |  |  |
| Condition                  | Good                                |  |  |
| Missing Items              | All missing items can be replaced   |  |  |
|                            |                                     |  |  |
|                            |                                     |  |  |